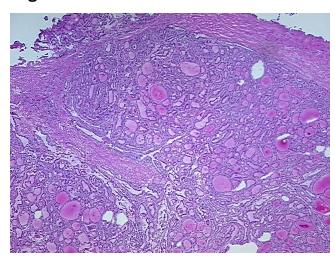

## **Product images:**

4x Image

20x Image

Site of Finding: Thyroid gland

Т Appearance:

Sample Diagnosis (from Pathology Verification):

Carcinoma of thyroid, papillary

0% Normal:

Lesional: 0%

Tumor: 95%

Tumor Hypo/Acellular

**CASE Diagnosis (from** 

medical center path

report):

Carcinoma of thyroid, papillary

Inflammation: Mild Lymphoid infiltrate

43 Age:

Gender: **Female** 

Race: White or Caucasian