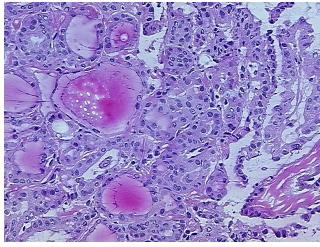

## **Product images:**

4x Image

20x Image

Site of Finding: Thyroid gland

Т Appearance:

Sample Diagnosis (from Pathology Verification):

Carcinoma of thyroid, papillary

0% Normal:

Lesional: 0%

Tumor: 95%

Tumor Hypo/Acellular

**CASE Diagnosis (from** 

medical center path

report):

Carcinoma of thyroid, papillary

Inflammation: Mild Lymphoid infiltrate

43 Age:

Gender: **Female** 

Race: White or Caucasian