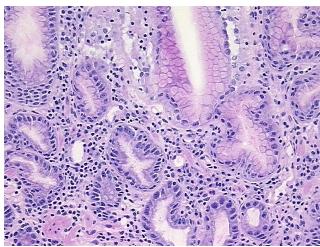

## **Product data:**

**Product Type: Frozen Sections Disease State:** Other Disease

**Diagnosis Category:** Gastritis Tissue: Stomach

Frozen Sample ID: FR00037C71 Case ID: CI0000012282

Tissue of Origin: Stomach Site of Finding: Stomach

Appearance:

Sample Diagnosis (from Pathology Verification):

Gastritis, chronic

0% Normal: Lesional: 100% 0% Tumor: 0%

Tumor Hypo/Acellular

Stroma:

0%

**Tumor Hypercellular** Stroma:

**Necrosis:** 

**Pathology Verification** notes from H&E review: Non Tumor Structures: 70% Mucosa, 20% Submucosa, 10% Muscle

**CASE Diagnosis (from** medical center path

report):

Adenocarcinoma of stomach

## **Product images:**

4x Image

20x Image