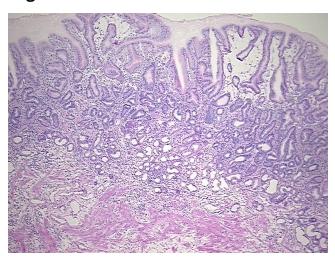

## **Product data:**

**Product Type: Frozen Sections Disease State:** Other Disease

**Diagnosis Category:** Gastritis Tissue: Stomach

Frozen Sample ID: FR00037C71 Case ID: CI0000012282

Tissue of Origin: Stomach Site of Finding: Stomach

Appearance:

Sample Diagnosis (from Pathology Verification):

Gastritis, chronic

0% Normal: Lesional: 100% 0% Tumor: 0%

Tumor Hypo/Acellular

Stroma:

0%

**Tumor Hypercellular** Stroma:

**Necrosis:** 

**Pathology Verification** notes from H&E review: Non Tumor Structures: 70% Mucosa, 20% Submucosa, 10% Muscle

**CASE Diagnosis (from** medical center path

report):

Adenocarcinoma of stomach

## **Product images:**

4x Image

20x Image