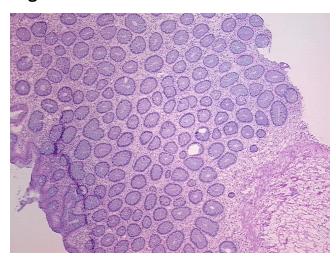

from H&E review:

normal: 30% mucosa, 35% submucosa, 35% muscle

CASE Diagnosis (from medical center path

report):

Adenocarcinoma of colon

Age: 57
Gender: Male

Race: White or Caucasian



**OriGene Technologies, Inc.** 9620 Medical Center Drive, Ste 200

CN: techsupport@origene.cn

Rockville, MD 20850, US Phone: +1-888-267-4436 https://www.origene.com techsupport@origene.com EU: info-de@origene.com



**Tumor Grade:** AJCC G2: Moderately differentiated

Minimum Stage

Grouping:

IV

T (Extent of Primary

Tumor):

T3

N (Lymph node

N1

metastasis):

M (Distant metastasis): M1

**Storage:** Store frozen tissue sections at -80°C.

Stability: All frozen tissue sections are stable for 1 year from date of purchase if stored at -80°C

without repeated freeze/thaws.

## **Product images:**



4x Image



20x Image