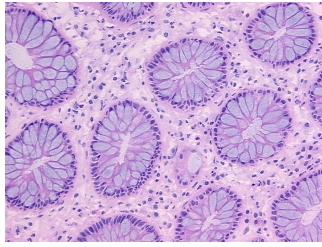

view:

normal: 30% mucosa, 35% submucosa, 35% muscle

CASE Diagnosis (from medical center path

report):

Adenocarcinoma of colon

Age: 57
Gender: Male

Race: White or Caucasian



**OriGene Technologies, Inc.** 9620 Medical Center Drive, Ste 200

CN: techsupport@origene.cn

Rockville, MD 20850, US Phone: +1-888-267-4436 https://www.origene.com techsupport@origene.com EU: info-de@origene.com



**Tumor Grade:** AJCC G2: Moderately differentiated

Minimum Stage

Grouping:

IV

T (Extent of Primary

Tumor):

T3

N (Lymph node

N1

metastasis):

M (Distant metastasis): M1

**Storage:** Store frozen tissue sections at -80°C.

Stability: All frozen tissue sections are stable for 1 year from date of purchase if stored at -80°C

without repeated freeze/thaws.

## **Product images:**



4x Image



20x Image