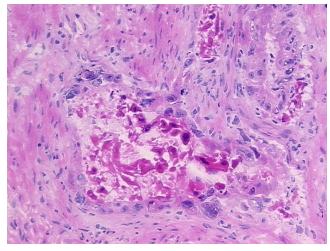

n

notes from H&E review:

CASE Diagnosis (from

medical center path

report):

Adenocarcinoma of colon

normal: 100% muscle

**Age:** 57

Gender: Male

Race: White or Caucasian



**OriGene Technologies, Inc.** 9620 Medical Center Drive, Ste 200

CN: techsupport@origene.cn

Rockville, MD 20850, US Phone: +1-888-267-4436 https://www.origene.com techsupport@origene.com EU: info-de@origene.com



**Tumor Grade:** AJCC G2: Moderately differentiated

Minimum Stage

Grouping:

IV

T (Extent of Primary

Tumor):

Т3

N (Lymph node

N1

metastasis):

M (Distant metastasis): M1

**Storage:** Store frozen tissue sections at -80°C.

Stability: All frozen tissue sections are stable for 1 year from date of purchase if stored at -80°C

without repeated freeze/thaws.

## **Product images:**



4x Image



20x Image