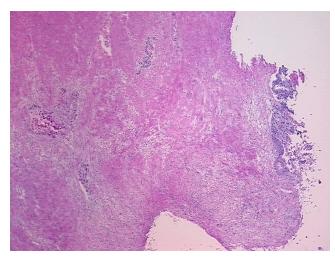

Verification

notes from H&E review:

CASE Diagnosis (from

medical center path

report):

Adenocarcinoma of colon

normal: 100% muscle

**Age:** 57

Gender: Male

Race: White or Caucasian



**OriGene Technologies, Inc.** 9620 Medical Center Drive, Ste 200

CN: techsupport@origene.cn

Rockville, MD 20850, US Phone: +1-888-267-4436 https://www.origene.com techsupport@origene.com EU: info-de@origene.com



**Tumor Grade:** AJCC G2: Moderately differentiated

Minimum Stage

Grouping:

IV

T (Extent of Primary

Tumor):

Т3

N (Lymph node

N1

metastasis):

M (Distant metastasis): M1

**Storage:** Store frozen tissue sections at -80°C.

Stability: All frozen tissue sections are stable for 1 year from date of purchase if stored at -80°C

without repeated freeze/thaws.

## **Product images:**



4x Image



20x Image