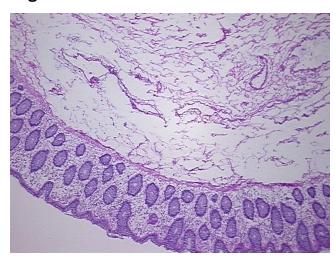

tes from H&E review:

10% mucosa, 10% submucosa, 80% muscle

CASE Diagnosis (from medical center path

report):

Adenocarcinoma of colon

Age: 57
Gender: Male

Race: White or Caucasian



**OriGene Technologies, Inc.** 9620 Medical Center Drive, Ste 200

CN: techsupport@origene.cn

Rockville, MD 20850, US Phone: +1-888-267-4436 https://www.origene.com techsupport@origene.com EU: info-de@origene.com



**Tumor Grade:** AJCC G2: Moderately differentiated

Minimum Stage

Grouping:

IV

T (Extent of Primary

Tumor):

T3

N (Lymph node

N1

metastasis):

: M1

M (Distant metastasis): M

**Storage:** Store frozen tissue sections at -80°C.

Stability: All frozen tissue sections are stable for 1 year from date of purchase if stored at -80°C

without repeated freeze/thaws.

## **Product images:**



4x Image



20x Image