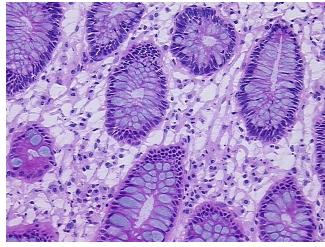

review:

10% mucosa, 10% submucosa, 80% muscle

CASE Diagnosis (from medical center path

report):

Adenocarcinoma of colon

Age: 57
Gender: Male

Race: White or Caucasian



**OriGene Technologies, Inc.** 9620 Medical Center Drive, Ste 200

CN: techsupport@origene.cn

Rockville, MD 20850, US Phone: +1-888-267-4436 https://www.origene.com techsupport@origene.com EU: info-de@origene.com



**Tumor Grade:** AJCC G2: Moderately differentiated

Minimum Stage

Grouping:

IV

T (Extent of Primary

Tumor):

T3

N (Lymph node

N1

metastasis):

: M1

M (Distant metastasis): M

**Storage:** Store frozen tissue sections at -80°C.

Stability: All frozen tissue sections are stable for 1 year from date of purchase if stored at -80°C

without repeated freeze/thaws.

## **Product images:**



4x Image



20x Image