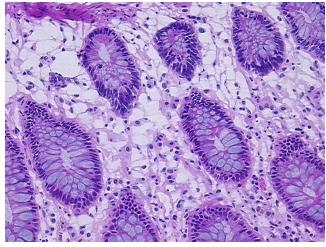

H&E review:

**CASE Diagnosis (from** 

medical center path

report):

Adenocarcinoma of colon

5% mucosa, 15% submucosa, 80% muscle

57 Age: Gender: Male

Race: White or Caucasian



OriGene Technologies, Inc. 9620 Medical Center Drive, Ste 200

CN: techsupport@origene.cn

Rockville, MD 20850, US Phone: +1-888-267-4436 https://www.origene.com techsupport@origene.com EU: info-de@origene.com



**Tumor Grade:** AJCC G2: Moderately differentiated

Minimum Stage

Grouping:

IV

T (Extent of Primary

Tumor):

T3

N (Lymph node

N1

metastasis):

M (Distant metastasis): M1

**Storage:** Store frozen tissue sections at -80°C.

Stability: All frozen tissue sections are stable for 1 year from date of purchase if stored at -80°C

without repeated freeze/thaws.

## **Product images:**



4x Image



20x Image