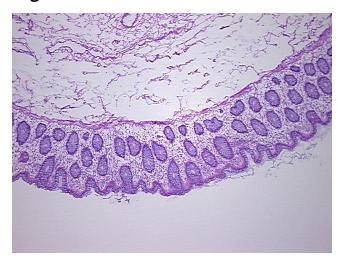

* notes from H&E review:

**CASE Diagnosis (from** 

medical center path

report):

Adenocarcinoma of colon

5% mucosa, 15% submucosa, 80% muscle

57 Age: Gender: Male

Race: White or Caucasian



OriGene Technologies, Inc. 9620 Medical Center Drive, Ste 200

CN: techsupport@origene.cn

Rockville, MD 20850, US Phone: +1-888-267-4436 https://www.origene.com techsupport@origene.com EU: info-de@origene.com



**Tumor Grade:** AJCC G2: Moderately differentiated

Minimum Stage

Grouping:

IV

T (Extent of Primary

Tumor):

T3

N (Lymph node

N1

metastasis):

M (Distant metastasis): M1

**Storage:** Store frozen tissue sections at -80°C.

Stability: All frozen tissue sections are stable for 1 year from date of purchase if stored at -80°C

without repeated freeze/thaws.

## **Product images:**



4x Image



20x Image