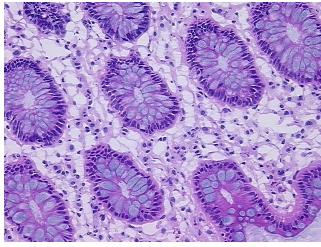

H&E review:

**CASE Diagnosis (from** medical center path

Adenocarcinoma of colon

5% mucosa, 15% submucosa, 80% muscle

report): Age:

57

Gender:

Male

Race:

White or Caucasian



OriGene Technologies, Inc. 9620 Medical Center Drive, Ste 200

CN: techsupport@origene.cn

Rockville, MD 20850, US Phone: +1-888-267-4436 https://www.origene.com techsupport@origene.com EU: info-de@origene.com



**Tumor Grade:** AJCC G2: Moderately differentiated

Minimum Stage

Grouping:

IV

T (Extent of Primary

Tumor):

T3

N (Lymph node

N1

metastasis):

M (Distant metastasis): M1

**Storage:** Store frozen tissue sections at -80°C.

Stability: All frozen tissue sections are stable for 1 year from date of purchase if stored at -80°C

without repeated freeze/thaws.

## **Product images:**



4x Image



20x Image