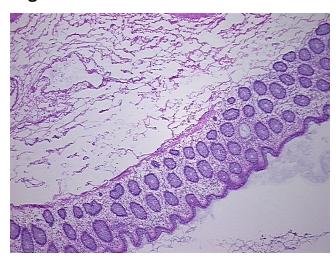

notes from H&E review:

**CASE Diagnosis (from** medical center path

Adenocarcinoma of colon

5% mucosa, 15% submucosa, 80% muscle

report): Age:

57

Gender:

Male

Race:

White or Caucasian



OriGene Technologies, Inc. 9620 Medical Center Drive, Ste 200

CN: techsupport@origene.cn

Rockville, MD 20850, US Phone: +1-888-267-4436 https://www.origene.com techsupport@origene.com EU: info-de@origene.com



**Tumor Grade:** AJCC G2: Moderately differentiated

Minimum Stage

Grouping:

IV

T (Extent of Primary

Tumor):

T3

N (Lymph node

N1

metastasis):

M (Distant metastasis): M1

**Storage:** Store frozen tissue sections at -80°C.

Stability: All frozen tissue sections are stable for 1 year from date of purchase if stored at -80°C

without repeated freeze/thaws.

## **Product images:**



4x Image



20x Image