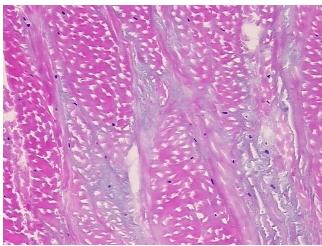

Appearance:

Sample Diagnosis (from Pathology Verification):

Osteoarthritis

Normal: 0% Lesional: 100% 0% Tumor: 0%

Tumor Hypo/Acellular Stroma:

**Tumor Hypercellular** 

Stroma: **Necrosis:** 

0%

**Pathology Verification** 

notes from H&E review:

**CASE Diagnosis (from** medical center path

report):

Osteoarthritis

100% tendon with myxoid change

72 Age: Gender: Male

Race: Black or African American OriGene Technologies, Inc.

## **Product images:**

4x Image

20x Image