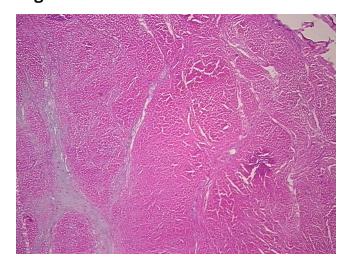

Appearance:

Sample Diagnosis (from Pathology Verification):

Osteoarthritis

Normal: 0% Lesional: 100% 0% Tumor: 0%

Tumor Hypo/Acellular Stroma:

**Tumor Hypercellular** 

Stroma: **Necrosis:** 

0%

**Pathology Verification** 

notes from H&E review:

**CASE Diagnosis (from** medical center path

report):

Osteoarthritis

100% tendon with myxoid change

72 Age: Gender: Male

Race: Black or African American OriGene Technologies, Inc.

## **Product images:**

4x Image

20x Image