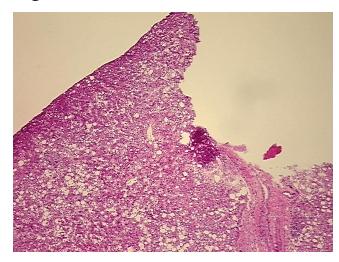

t

**CASE Diagnosis (from** medical center path

report):

Nodular hyperplasia of liver, focal

32 Age:

Gender: **Female** 

Race: White or Caucasian



OriGene Technologies, Inc. 9620 Medical Center Drive, Ste 200

CN: techsupport@origene.cn

Rockville, MD 20850, US Phone: +1-888-267-4436 https://www.origene.com techsupport@origene.com EU: info-de@origene.com



Diagnostic Test Results: Trichrome - Masson stain, Reported as Performed or Reviewed; Reticulin stain, Reported as

Performed or Reviewed; Iron stain, Perls ~ Iron stain, Prussian blue, Reported as Performed or

Reviewed

**Storage:** Store frozen tissue sections at -80°C.

Stability: All frozen tissue sections are stable for 1 year from date of purchase if stored at -80°C

without repeated freeze/thaws.

## **Product images:**



4x Image



20x Image