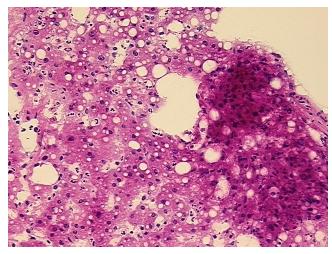

agnosis (from** medical center path

report):

Nodular hyperplasia of liver, focal

32 Age:

Gender: **Female** 

Race: White or Caucasian



OriGene Technologies, Inc. 9620 Medical Center Drive, Ste 200

CN: techsupport@origene.cn

Rockville, MD 20850, US Phone: +1-888-267-4436 https://www.origene.com techsupport@origene.com EU: info-de@origene.com



Diagnostic Test Results: Trichrome - Masson stain, Reported as Performed or Reviewed; Reticulin stain, Reported as

Performed or Reviewed; Iron stain, Perls ~ Iron stain, Prussian blue, Reported as Performed or

Reviewed

**Storage:** Store frozen tissue sections at -80°C.

Stability: All frozen tissue sections are stable for 1 year from date of purchase if stored at -80°C

without repeated freeze/thaws.

## **Product images:**



4x Image



20x Image