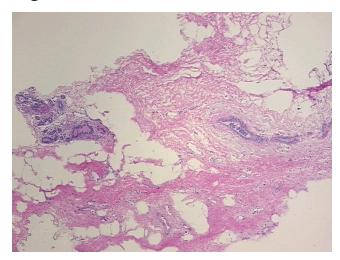

## **Product images:**

4x Image

20x Image

Appearance:

Sample Diagnosis (from Pathology Verification):

Biopsy site changes

80% Normal: Lesional: 20% 0% Tumor: Tumor Hypo/Acellular 0%

Stroma:

**Tumor Hypercellular** 

Stroma:

0%

**Necrosis:** 

**Pathology Verification** Inflammation: Moderate Macrophages; Non Tumor Structures: 15% Glandular epithelium, notes from H&E review: 50% Stroma, 35% Adipose tissue

**CASE Diagnosis (from** medical center path