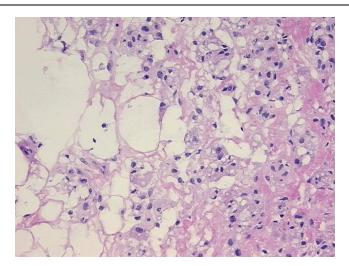

## **Product images:**

4x Image

20x Image

Appearance:

Sample Diagnosis (from Pathology Verification):

Biopsy site changes

80% Normal: Lesional: 20% 0% Tumor: Tumor Hypo/Acellular 0%

Stroma:

**Tumor Hypercellular** 

Stroma:

0%

**Necrosis:** 

**Pathology Verification** Inflammation: Moderate Macrophages; Non Tumor Structures: 15% Glandular epithelium, notes from H&E review: 50% Stroma, 35% Adipose tissue

**CASE Diagnosis (from** medical center path