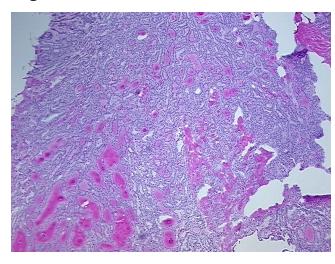

## **Product images:**

4x Image

20x Image

Site of Finding: Thyroid gland

Т Appearance:

Sample Diagnosis (from

Pathology Verification):

Carcinoma of thyroid, papillary

Normal: 0%

Lesional: 0%

90% Tumor: