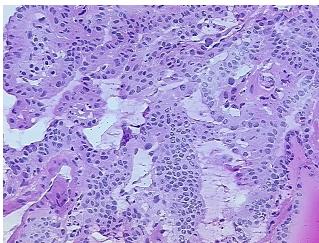

## **Product images:**

4x Image

20x Image

Site of Finding: Thyroid gland

Т Appearance:

Sample Diagnosis (from

Pathology Verification):

Carcinoma of thyroid, papillary

Normal: 0%

Lesional: 0%

90% Tumor: