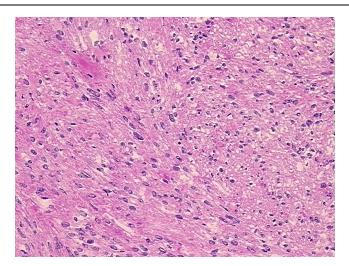

**Tumor Grade:** AJCC G3: Poorly differentiated



9620 Medical Center Drive, Ste 200 Rockville, MD 20850, US Phone: +1-888-267-4436 https://www.origene.com techsupport@origene.com EU: info-de@origene.com CN: techsupport@origene.cn



ORÏGENE

Minimum Stage Grouping:

IIIC

T (Extent of Primary

Tumor):

T3

N (Lymph node

N2

metastasis):

MXM (Distant metastasis):

**Diagnostic Test Results:** Vimentin ~ VIM! by IHC, Positive; S100 protein, Negative; HMB45 melanoma antigen ~ GP100!

by IHC,Positive, focal; Desmin! by IHC,Positive; MSA ~ Muscle Specific Actin,Positive

Store frozen tissue sections at -80°C. Storage:

Stability: All frozen tissue sections are stable for 1 year from date of purchase if stored at -80°C

without repeated freeze/thaws.

## **Product images:**



4x Image





20x Image