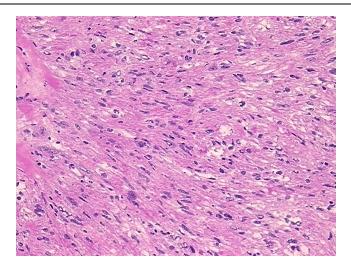

Poorly differentiated



**OriGene Technologies, Inc.** 9620 Medical Center Drive, Ste 200

CN: techsupport@origene.cn

Rockville, MD 20850, US Phone: +1-888-267-4436 https://www.origene.com techsupport@origene.com EU: info-de@origene.com



Minimum Stage Grouping:

IIIC

T (Extent of Primary

Tumor):

T3

N (Lymph node

N2

metastasis):

INZ

M (Distant metastasis): MX

Diagnostic Test Results: Vimentin ~ VIM! by IHC,Positive; S100 protein,Negative; HMB45 melanoma antigen ~ GP100!

by IHC,Positive, focal; Desmin! by IHC,Positive; MSA ~ Muscle Specific Actin,Positive

**Storage:** Store frozen tissue sections at -80°C.

Stability: All frozen tissue sections are stable for 1 year from date of purchase if stored at -80°C

without repeated freeze/thaws.

## **Product images:**



4x Image





20x Image