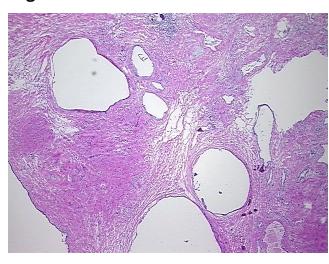

cation

notes from H&E review:

30% epithelium, 70% fibromuscular stroma

CASE Diagnosis (from medical center path

report):

Adenocarcinoma of prostate

Age: 76
Gender: Male

Race: White or Caucasian



**OriGene Technologies, Inc.** 9620 Medical Center Drive, Ste 200

CN: techsupport@origene.cn

Rockville, MD 20850, US Phone: +1-888-267-4436 https://www.origene.com techsupport@origene.com EU: info-de@origene.com



**Tumor Grade:** Gleason Score: 3+4=7/10

Minimum Stage

Grouping:

Ш

T (Extent of Primary

Tumor):

ТЗа

N (Lymph node

N0

metastasis):

M (Distant metastasis): MX

**Storage:** Store frozen tissue sections at -80°C.

Stability: All frozen tissue sections are stable for 1 year from date of purchase if stored at -80°C

without repeated freeze/thaws.

## **Product images:**



4x Image



20x Image