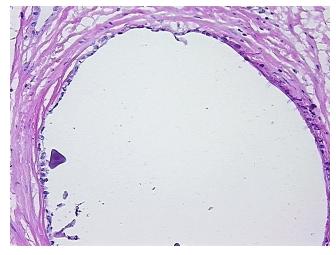

s from H&E review:

30% epithelium, 70% fibromuscular stroma

CASE Diagnosis (from medical center path

report):

Adenocarcinoma of prostate

Age: 76
Gender: Male

Race: White or Caucasian



**OriGene Technologies, Inc.** 9620 Medical Center Drive, Ste 200

CN: techsupport@origene.cn

Rockville, MD 20850, US Phone: +1-888-267-4436 https://www.origene.com techsupport@origene.com EU: info-de@origene.com



**Tumor Grade:** Gleason Score: 3+4=7/10

Minimum Stage

Grouping:

Ш

T (Extent of Primary

Tumor):

ТЗа

N (Lymph node

N0

metastasis):

M (Distant metastasis): MX

**Storage:** Store frozen tissue sections at -80°C.

Stability: All frozen tissue sections are stable for 1 year from date of purchase if stored at -80°C

without repeated freeze/thaws.

## **Product images:**



4x Image



20x Image