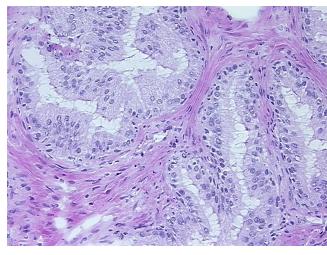

:** Features/Comments: Sample area: 8 mm x 5 mm

CASE Diagnosis (from medical center path

report):

Adenocarcinoma of prostate

**Age:** 58

Gender: Male

Race: White or Caucasian



**OriGene Technologies, Inc.** 9620 Medical Center Drive, Ste 200

CN: techsupport@origene.cn

Rockville, MD 20850, US Phone: +1-888-267-4436 https://www.origene.com techsupport@origene.com EU: info-de@origene.com



**Tumor Grade:** Gleason Score: 3+3=6/10

Minimum Stage

Grouping:

П

T (Extent of Primary

Tumor):

T2c

. . . .

N (Lymph node metastasis):

NX

M (Distant metastasis): MX

**Storage:** Store frozen tissue sections at -80°C.

Stability: All frozen tissue sections are stable for 1 year from date of purchase if stored at -80°C

without repeated freeze/thaws.

## **Product images:**



4x Image



20x Image