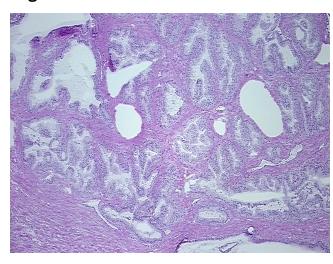

m H&E review:** Features/Comments: Sample area: 8 mm x 5 mm

CASE Diagnosis (from medical center path

report):

Adenocarcinoma of prostate

**Age:** 58

Gender: Male

Race: White or Caucasian



**OriGene Technologies, Inc.** 9620 Medical Center Drive, Ste 200

CN: techsupport@origene.cn

Rockville, MD 20850, US Phone: +1-888-267-4436 https://www.origene.com techsupport@origene.com EU: info-de@origene.com



**Tumor Grade:** Gleason Score: 3+3=6/10

Minimum Stage

Grouping:

П

T (Extent of Primary

Tumor):

T2c

. . . .

N (Lymph node metastasis):

NX

M (Distant metastasis): MX

**Storage:** Store frozen tissue sections at -80°C.

Stability: All frozen tissue sections are stable for 1 year from date of purchase if stored at -80°C

without repeated freeze/thaws.

## **Product images:**



4x Image



20x Image