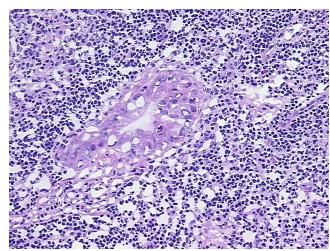

or Hypercellular** 

Stroma:

20%

**Necrosis:** 

0%

**CASE Diagnosis (from** 

medical center path

report):

Adenocarcinoma of gall bladder, metastatic

47 Age:

Gender: Male

Race: White or Caucasian

**Tumor Grade:** Not Reported



OriGene Technologies, Inc. 9620 Medical Center Drive, Ste 200

CN: techsupport@origene.cn

Rockville, MD 20850, US Phone: +1-888-267-4436 https://www.origene.com techsupport@origene.com EU: info-de@origene.com



Minimum Stage Grouping:

IIB

TX

T (Extent of Primary

Tumor):

N (Lymph node N1

metastasis):

M (Distant metastasis): MX

**Storage:** Store frozen tissue sections at -80°C.

Stability: All frozen tissue sections are stable for 1 year from date of purchase if stored at -80°C

without repeated freeze/thaws.

## **Product images:**



4x Image



20x Image