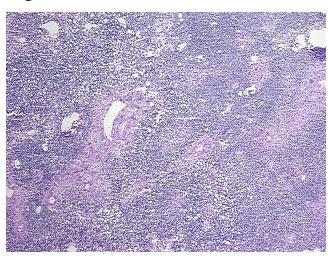

:

0%

**Tumor Hypercellular** 

Stroma:

20%

**Necrosis:** 

0%

**CASE Diagnosis (from** 

medical center path

report):

Adenocarcinoma of gall bladder, metastatic

47 Age:

Gender: Male

Race: White or Caucasian

**Tumor Grade:** Not Reported



OriGene Technologies, Inc. 9620 Medical Center Drive, Ste 200

CN: techsupport@origene.cn

Rockville, MD 20850, US Phone: +1-888-267-4436 https://www.origene.com techsupport@origene.com EU: info-de@origene.com



Minimum Stage Grouping:

IIB

TX

T (Extent of Primary

Tumor):

N (Lymph node N1

metastasis):

M (Distant metastasis): MX

**Storage:** Store frozen tissue sections at -80°C.

Stability: All frozen tissue sections are stable for 1 year from date of purchase if stored at -80°C

without repeated freeze/thaws.

## **Product images:**



4x Image



20x Image