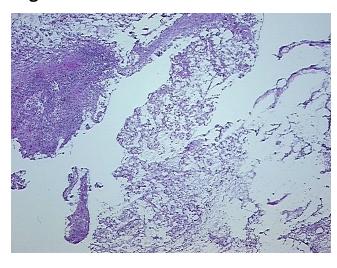

oderate Lymphoplasmacytic

notes from H&E review: infiltrate

CASE Diagnosis (from

medical center path report):

Carcinoma of kidney, renal cell, clear cell

**Age:** 62

**Gender:** Female

Race: White or Caucasian



**OriGene Technologies, Inc.** 9620 Medical Center Drive, Ste 200

CN: techsupport@origene.cn

Rockville, MD 20850, US Phone: +1-888-267-4436 https://www.origene.com techsupport@origene.com EU: info-de@origene.com



Tumor Grade: Not Reported

Minimum Stage

Grouping:

T (Extent of Primary

Tumor):

T2

Ш

N (Lymph node

NX

metastasis):

M (Distant metastasis): MX

**Storage:** Store frozen tissue sections at -80°C.

Stability: All frozen tissue sections are stable for 1 year from date of purchase if stored at -80°C

without repeated freeze/thaws.

## **Product images:**



4x Image



20x Image