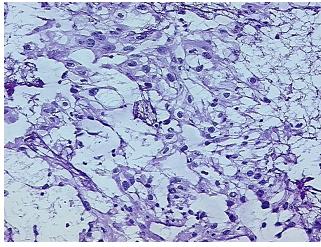

hoplasmacytic

notes from H&E review: infiltrate

CASE Diagnosis (from

medical center path report):

Carcinoma of kidney, renal cell, clear cell

**Age:** 62

**Gender:** Female

Race: White or Caucasian



**OriGene Technologies, Inc.** 9620 Medical Center Drive, Ste 200

CN: techsupport@origene.cn

Rockville, MD 20850, US Phone: +1-888-267-4436 https://www.origene.com techsupport@origene.com EU: info-de@origene.com



Tumor Grade: Not Reported

Minimum Stage

Grouping:

T (Extent of Primary

Tumor):

T2

Ш

N (Lymph node

NX

metastasis):

M (Distant metastasis): MX

**Storage:** Store frozen tissue sections at -80°C.

Stability: All frozen tissue sections are stable for 1 year from date of purchase if stored at -80°C

without repeated freeze/thaws.

## **Product images:**



4x Image



20x Image