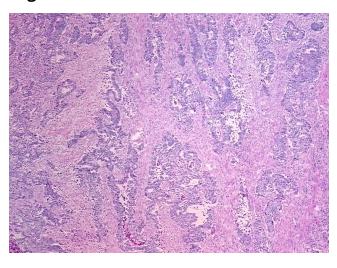

**CASE Diagnosis (from** medical center path

report):

Adenocarcinoma of colon

0%

75 Age:

Gender: Male

Race: White or Caucasian



OriGene Technologies, Inc. 9620 Medical Center Drive, Ste 200

CN: techsupport@origene.cn

Rockville, MD 20850, US Phone: +1-888-267-4436 https://www.origene.com techsupport@origene.com EU: info-de@origene.com

tumor stroma contains prominent lymphoplasmacytic infiltrate

**Tumor Grade:** AJCC G2: Moderately differentiated

Minimum Stage

Grouping:

IIB

T (Extent of Primary

Tumor):

T4

N (Lymph node

N0

metastasis):

M (Distant metastasis): MX

**Storage:** Store frozen tissue sections at -80°C.

Stability: All frozen tissue sections are stable for 1 year from date of purchase if stored at -80°C

without repeated freeze/thaws.

## **Product images:**



4x Image



20x Image