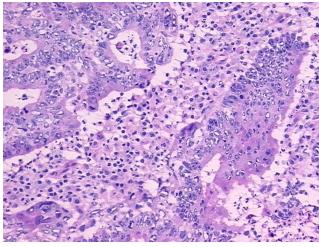

osis (from** medical center path

report):

Adenocarcinoma of colon

0%

75 Age:

Gender: Male

Race: White or Caucasian



OriGene Technologies, Inc. 9620 Medical Center Drive, Ste 200

CN: techsupport@origene.cn

Rockville, MD 20850, US Phone: +1-888-267-4436 https://www.origene.com techsupport@origene.com EU: info-de@origene.com

tumor stroma contains prominent lymphoplasmacytic infiltrate

**Tumor Grade:** AJCC G2: Moderately differentiated

Minimum Stage

Grouping:

IIB

T (Extent of Primary

Tumor):

T4

N (Lymph node

N0

metastasis):

M (Distant metastasis): MX

**Storage:** Store frozen tissue sections at -80°C.

Stability: All frozen tissue sections are stable for 1 year from date of purchase if stored at -80°C

without repeated freeze/thaws.

## **Product images:**



4x Image



20x Image