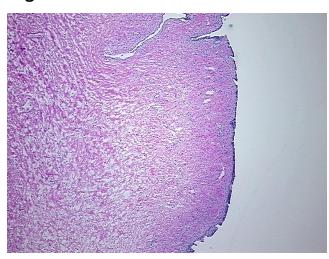

component, 95% fibroma component

CASE Diagnosis (from medical center path

report):

Cystadenofibroma of ovary, serous

Age: 77

**Gender:** Female

Race: White or Caucasian



**OriGene Technologies, Inc.** 9620 Medical Center Drive, Ste 200

CN: techsupport@origene.cn

Rockville, MD 20850, US Phone: +1-888-267-4436 https://www.origene.com techsupport@origene.com EU: info-de@origene.com



Tumor Grade: Not Reported

Minimum Stage

Not Reported

Grouping:

T (Extent of Primary

Tumor):

Not Reported

N (Lymph node

Not Reported

metastasis):

M (Distant metastasis): Not Reported

**Storage:** Store frozen tissue sections at -80°C.

Stability: All frozen tissue sections are stable for 1 year from date of purchase if stored at -80°C

without repeated freeze/thaws.

## **Product images:**



4x Image



20x Image