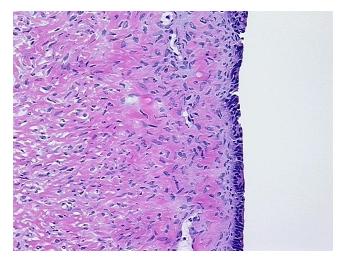

95% fibroma component

CASE Diagnosis (from medical center path

report):

Cystadenofibroma of ovary, serous

Age: 77

**Gender:** Female

Race: White or Caucasian



**OriGene Technologies, Inc.** 9620 Medical Center Drive, Ste 200

CN: techsupport@origene.cn

Rockville, MD 20850, US Phone: +1-888-267-4436 https://www.origene.com techsupport@origene.com EU: info-de@origene.com



Tumor Grade: Not Reported

Minimum Stage

Not Reported

Grouping:

T (Extent of Primary

Tumor):

Not Reported

N (Lymph node

Not Reported

metastasis):

M (Distant metastasis): Not Reported

**Storage:** Store frozen tissue sections at -80°C.

Stability: All frozen tissue sections are stable for 1 year from date of purchase if stored at -80°C

without repeated freeze/thaws.

## **Product images:**



4x Image



20x Image