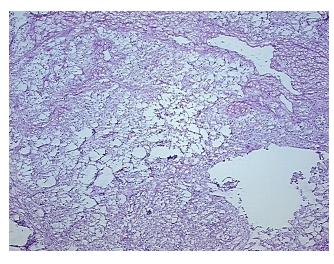

review:

CASE Diagnosis (from medical center path

report):

Carcinoma of kidney, renal cell, clear cell

Tumor Stroma (Hypo/Acellular): Fibrosis

Age: 53
Gender: Male

Race: White or Caucasian



**OriGene Technologies, Inc.** 9620 Medical Center Drive, Ste 200

CN: techsupport@origene.cn

Rockville, MD 20850, US Phone: +1-888-267-4436 https://www.origene.com techsupport@origene.com EU: info-de@origene.com



Tumor Grade: Fuhrman G3: Nuclei very irregular

Minimum Stage

Grouping:

Ш

T (Extent of Primary

Tumor):

ТЗа

N (Lymph node

NX

metastasis):

M (Distant metastasis): MX

**Storage:** Store frozen tissue sections at -80°C.

Stability: All frozen tissue sections are stable for 1 year from date of purchase if stored at -80°C

without repeated freeze/thaws.

## **Product images:**



4x Image



20x Image