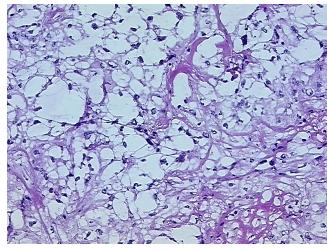

SE Diagnosis (from medical center path

report):

Carcinoma of kidney, renal cell, clear cell

Tumor Stroma (Hypo/Acellular): Fibrosis

Age: 53
Gender: Male

Race: White or Caucasian



**OriGene Technologies, Inc.** 9620 Medical Center Drive, Ste 200

CN: techsupport@origene.cn

Rockville, MD 20850, US Phone: +1-888-267-4436 https://www.origene.com techsupport@origene.com EU: info-de@origene.com



Tumor Grade: Fuhrman G3: Nuclei very irregular

Minimum Stage

Grouping:

Ш

T (Extent of Primary

Tumor):

ТЗа

N (Lymph node

NX

metastasis):

M (Distant metastasis): MX

**Storage:** Store frozen tissue sections at -80°C.

Stability: All frozen tissue sections are stable for 1 year from date of purchase if stored at -80°C

without repeated freeze/thaws.

## **Product images:**



4x Image



20x Image