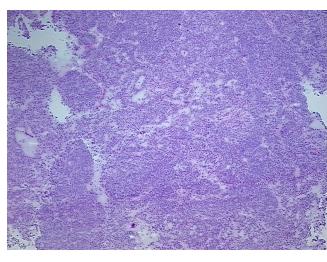

es: 15% Ovarian stroma, 85% Corpus albicans

**CASE Diagnosis (from** medical center path

report):

Adenocarcinoma of ovary, papillary serous

70 Age:

Gender: **Female** 

Race: White or Caucasian



OriGene Technologies, Inc. 9620 Medical Center Drive, Ste 200

CN: techsupport@origene.cn

Rockville, MD 20850, US Phone: +1-888-267-4436 https://www.origene.com techsupport@origene.com EU: info-de@origene.com



**Tumor Grade:** FIGO G3: Poorly differentiated

Minimum Stage

Grouping:

IΑ

T (Extent of Primary

Tumor):

T1a

N (Lymph node metastasis):

N0

M (Distant metastasis):

MX

Storage:

Store frozen tissue sections at -80°C.

Stability:

All frozen tissue sections are stable for 1 year from date of purchase if stored at -80°C

without repeated freeze/thaws.

## **Product images:**



4x Image



20x Image