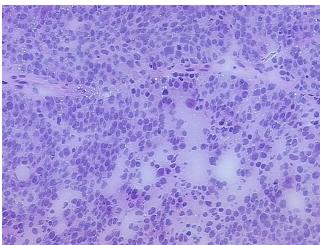

ian stroma, 85% Corpus albicans

**CASE Diagnosis (from** medical center path

report):

Adenocarcinoma of ovary, papillary serous

70 Age:

Gender: **Female** 

Race: White or Caucasian



OriGene Technologies, Inc. 9620 Medical Center Drive, Ste 200

CN: techsupport@origene.cn

Rockville, MD 20850, US Phone: +1-888-267-4436 https://www.origene.com techsupport@origene.com EU: info-de@origene.com



**Tumor Grade:** FIGO G3: Poorly differentiated

Minimum Stage

Grouping:

IΑ

T (Extent of Primary

Tumor):

T1a

N (Lymph node metastasis):

N0

M (Distant metastasis):

MX

Storage:

Store frozen tissue sections at -80°C.

Stability:

All frozen tissue sections are stable for 1 year from date of purchase if stored at -80°C

without repeated freeze/thaws.

## **Product images:**



4x Image



20x Image