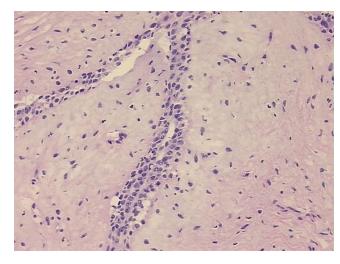

llular

Stroma:

report):

0%

Necrosis: 0%

CASE Diagnosis (from medical center path

Fibroadenoma of breast

Age: 44

**Gender:** Female

Race: White or Caucasian

Tumor Grade: Not Reported



**OriGene Technologies, Inc.** 9620 Medical Center Drive, Ste 200

CN: techsupport@origene.cn

Rockville, MD 20850, US Phone: +1-888-267-4436 https://www.origene.com techsupport@origene.com EU: info-de@origene.com



Minimum Stage Grouping:

Not Reported

T (Extent of Primary

Tumor):

Not Reported

N (Lymph node

Not Reported

metastasis):

M (Distant metastasis): Not Reported

**Storage:** Store frozen tissue sections at -80°C.

Stability: All frozen tissue sections are stable for 1 year from date of purchase if stored at -80°C

without repeated freeze/thaws.

## **Product images:**



4x Image



20x Image