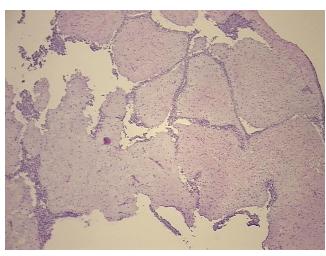

umor Hypercellular

Stroma:

report):

0%

Necrosis: 0%

CASE Diagnosis (from medical center path

Fibroadenoma of breast

Age: 44

**Gender:** Female

Race: White or Caucasian

Tumor Grade: Not Reported



**OriGene Technologies, Inc.** 9620 Medical Center Drive, Ste 200

CN: techsupport@origene.cn

Rockville, MD 20850, US Phone: +1-888-267-4436 https://www.origene.com techsupport@origene.com EU: info-de@origene.com



Minimum Stage Grouping:

Not Reported

T (Extent of Primary

Tumor):

Not Reported

N (Lymph node

Not Reported

metastasis):

M (Distant metastasis): Not Reported

**Storage:** Store frozen tissue sections at -80°C.

Stability: All frozen tissue sections are stable for 1 year from date of purchase if stored at -80°C

without repeated freeze/thaws.

## **Product images:**



4x Image



20x Image