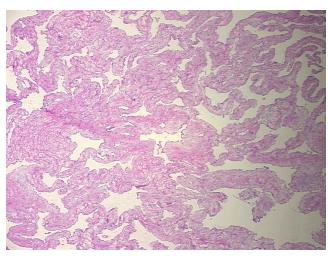

r

Stroma:

**Tumor Hypercellular** 0%

Stroma:

0% **Necrosis:** 

**CASE Diagnosis (from** medical center path

report):

33 Age:

Gender: **Female** 

Race: White or Caucasian

**Tumor Grade:** Not Reported OriGene Technologies, Inc.

9620 Medical Center Drive, Ste 200 Rockville, MD 20850, US Phone: +1-888-267-4436 https://www.origene.com techsupport@origene.com EU: info-de@origene.com CN: techsupport@origene.cn





Minimum Stage Grouping:

Not Reported

T (Extent of Primary

Tumor):

Not Reported

N (Lymph node

Not Reported

metastasis):

M (Distant metastasis): Not Reported

**Storage:** Store frozen tissue sections at -80°C.

Stability: All frozen tissue sections are stable for 1 year from date of purchase if stored at -80°C

without repeated freeze/thaws.

## **Product images:**



4x Image



20x Image