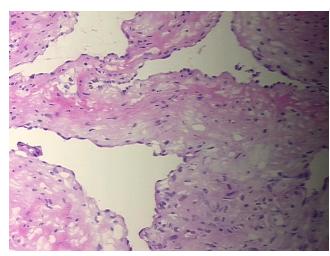

**Tumor Hypercellular** 0%

Stroma:

0% **Necrosis:** 

**CASE Diagnosis (from** medical center path

report):

33 Age:

Gender: **Female** 

Race: White or Caucasian

**Tumor Grade:** Not Reported OriGene Technologies, Inc.

9620 Medical Center Drive, Ste 200 Rockville, MD 20850, US Phone: +1-888-267-4436 https://www.origene.com techsupport@origene.com EU: info-de@origene.com CN: techsupport@origene.cn





Minimum Stage Grouping:

Not Reported

T (Extent of Primary

Tumor):

Not Reported

N (Lymph node

Not Reported

metastasis):

M (Distant metastasis): Not Reported

**Storage:** Store frozen tissue sections at -80°C.

Stability: All frozen tissue sections are stable for 1 year from date of purchase if stored at -80°C

without repeated freeze/thaws.

## **Product images:**



4x Image



20x Image