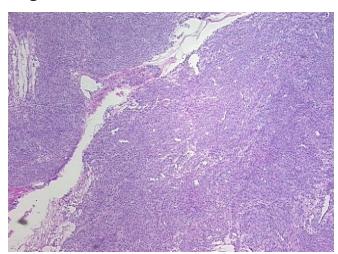

Gender:** Female

Race: White or Caucasian

**Tumor Grade:** FIGO G1: Well differentiated

0%

Leiomyosarcoma

OriGene Technologies, Inc.

9620 Medical Center Drive, Ste 200 Rockville, MD 20850, US Phone: +1-888-267-4436 https://www.origene.com techsupport@origene.com EU: info-de@origene.com CN: techsupport@origene.cn





Minimum Stage Grouping:

IC

T (Extent of Primary

Tumor):

T1c

N (Lymph node

N0

metastasis):

M (Distant metastasis): MX

**Diagnostic Test Results:** Ki67 ~ MIB1! by IHC, High; Desmin! by IHC, Positive, strong; MSA ~ Muscle Specific

Actin, Positive, strong

**Storage:** Store frozen tissue sections at -80°C.

Stability: All frozen tissue sections are stable for 1 year from date of purchase if stored at -80°C

without repeated freeze/thaws.

## **Product images:**



4x Image





20x Image