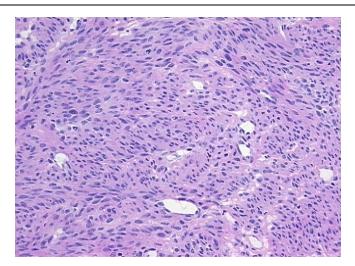

le

Race: White or Caucasian

**Tumor Grade:** FIGO G1: Well differentiated

0%

Leiomyosarcoma

OriGene Technologies, Inc.

9620 Medical Center Drive, Ste 200 Rockville, MD 20850, US Phone: +1-888-267-4436 https://www.origene.com techsupport@origene.com EU: info-de@origene.com CN: techsupport@origene.cn





Minimum Stage Grouping:

IC

T (Extent of Primary

Tumor):

T1c

N (Lymph node

N0

metastasis):

M (Distant metastasis): MX

**Diagnostic Test Results:** Ki67 ~ MIB1! by IHC, High; Desmin! by IHC, Positive, strong; MSA ~ Muscle Specific

Actin, Positive, strong

**Storage:** Store frozen tissue sections at -80°C.

Stability: All frozen tissue sections are stable for 1 year from date of purchase if stored at -80°C

without repeated freeze/thaws.

## **Product images:**



4x Image





20x Image