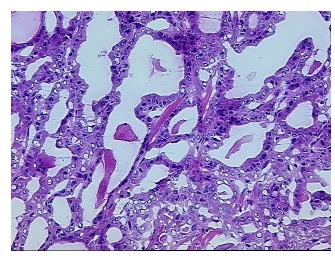

&E review:

**CASE Diagnosis (from** medical center path

report):

Carcinoma of thyroid, papillary

Tumor Stroma (Hypo/Acellular): Hyalinization

68 Age:

Gender: **Female** 

Race: Black or African American



OriGene Technologies, Inc. 9620 Medical Center Drive, Ste 200

CN: techsupport@origene.cn

Rockville, MD 20850, US Phone: +1-888-267-4436 https://www.origene.com techsupport@origene.com EU: info-de@origene.com



Tumor Grade: Not Reported

Minimum Stage

Grouping:

T (Extent of Primary

Tumor):

T3

Ш

N (Lymph node

NX

metastasis):

: MX

M (Distant metastasis): Storage:

Store frozen tissue sections at -80°C.

Stability:

All frozen tissue sections are stable for 1 year from date of purchase if stored at -80°C

without repeated freeze/thaws.

## **Product images:**



4x Image



20x Image