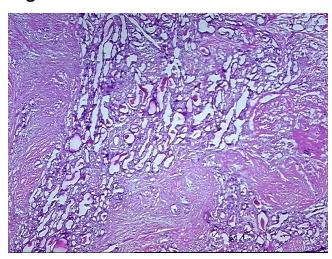

notes from H&E review:

**CASE Diagnosis (from** medical center path

report):

Carcinoma of thyroid, papillary

Tumor Stroma (Hypo/Acellular): Hyalinization

68 Age:

Gender: **Female** 

Race: Black or African American



OriGene Technologies, Inc. 9620 Medical Center Drive, Ste 200

CN: techsupport@origene.cn

Rockville, MD 20850, US Phone: +1-888-267-4436 https://www.origene.com techsupport@origene.com EU: info-de@origene.com



Tumor Grade: Not Reported

Minimum Stage

Grouping:

T (Extent of Primary

Tumor):

T3

Ш

N (Lymph node

NX

metastasis):

: MX

M (Distant metastasis): Storage:

Store frozen tissue sections at -80°C.

Stability:

All frozen tissue sections are stable for 1 year from date of purchase if stored at -80°C

without repeated freeze/thaws.

## **Product images:**



4x Image



20x Image