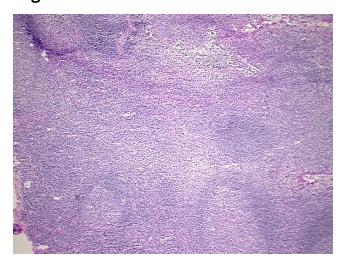

0% Tumor:

Tumor Hypo/Acellular

Stroma:

0%

**Tumor Hypercellular** 

Stroma:

0%

**Necrosis:** 

**Pathology Verification** notes from H&E review:

**CASE Diagnosis (from** medical center path

report):

Lymphoid hyperplasia of adenoid

Non Tumor Structures: 10% Squamous epithelium, 90% Lymphoid nodules

20 Age:

Gender: **Female** 

Race: Black or African American



OriGene Technologies, Inc. 9620 Medical Center Drive, Ste 200

CN: techsupport@origene.cn

Rockville, MD 20850, US Phone: +1-888-267-4436 https://www.origene.com techsupport@origene.com EU: info-de@origene.com



**Storage:** Store frozen tissue sections at -80°C.

Stability: All frozen tissue sections are stable for 1 year from date of purchase if stored at -80°C

without repeated freeze/thaws.

## **Product images:**



4x Image



20x Image