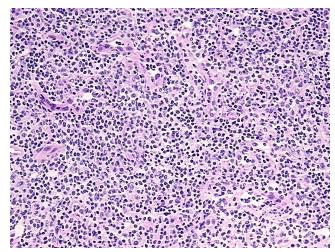

Tumor Hypo/Acellular

Stroma:

0%

**Tumor Hypercellular** 

Stroma:

0%

**Necrosis:** 

**Pathology Verification** notes from H&E review:

**CASE Diagnosis (from** medical center path

report):

Lymphoid hyperplasia of adenoid

Non Tumor Structures: 10% Squamous epithelium, 90% Lymphoid nodules

20 Age:

Gender: **Female** 

Race: Black or African American



OriGene Technologies, Inc. 9620 Medical Center Drive, Ste 200

CN: techsupport@origene.cn

Rockville, MD 20850, US Phone: +1-888-267-4436 https://www.origene.com techsupport@origene.com EU: info-de@origene.com



**Storage:** Store frozen tissue sections at -80°C.

Stability: All frozen tissue sections are stable for 1 year from date of purchase if stored at -80°C

without repeated freeze/thaws.

## **Product images:**



4x Image



20x Image