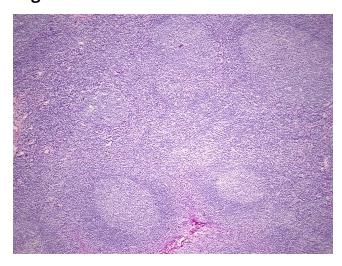

r: 0%

Tumor Hypo/Acellular

Stroma:

0%

Tumor Hypercellular

Stroma:

0%

Necrosis: 0<sup>o</sup>

Pathology Verification

notes from H&E review:

CASE Diagnosis (from

Lymphoid hyperplasia of adenoid

Non Tumor Structures: 10% Squamous epithelium, 90% Lymphoid nodules

medical center path

report):

**Age:** 20

**Gender:** Female

Race: Black or African American



**OriGene Technologies, Inc.** 9620 Medical Center Drive, Ste 200

CN: techsupport@origene.cn

Rockville, MD 20850, US Phone: +1-888-267-4436 https://www.origene.com techsupport@origene.com EU: info-de@origene.com



**Storage:** Store frozen tissue sections at -80°C.

Stability: All frozen tissue sections are stable for 1 year from date of purchase if stored at -80°C

without repeated freeze/thaws.

## **Product images:**



4x Image



20x Image