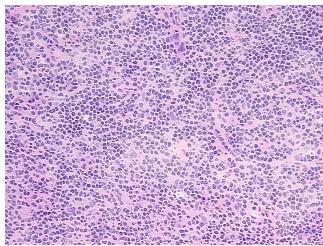

Hypo/Acellular

Stroma:

0%

Tumor Hypercellular

Stroma:

0%

Necrosis: 0<sup>o</sup>

Pathology Verification

notes from H&E review:

CASE Diagnosis (from

Lymphoid hyperplasia of adenoid

Non Tumor Structures: 10% Squamous epithelium, 90% Lymphoid nodules

medical center path

report):

**Age:** 20

**Gender:** Female

Race: Black or African American



**OriGene Technologies, Inc.** 9620 Medical Center Drive, Ste 200

CN: techsupport@origene.cn

Rockville, MD 20850, US Phone: +1-888-267-4436 https://www.origene.com techsupport@origene.com EU: info-de@origene.com



**Storage:** Store frozen tissue sections at -80°C.

Stability: All frozen tissue sections are stable for 1 year from date of purchase if stored at -80°C

without repeated freeze/thaws.

## **Product images:**



4x Image



20x Image