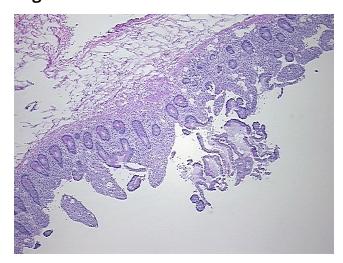

y Verification):

Within normal limits

Normal: 100% Lesional: 0% 0% Tumor: 0%

Tumor Hypo/Acellular

Stroma:

0%

**Tumor Hypercellular** Stroma:

**Necrosis:** 0%

**Pathology Verification** notes from H&E review:

**CASE Diagnosis (from** medical center path

report):

Crohns disease

34 Age: Gender: Male

Race: White or Caucasian

OriGene Technologies, Inc. 9620 Medical Center Drive, Ste 200

CN: techsupport@origene.cn

Rockville, MD 20850, US Phone: +1-888-267-4436 https://www.origene.com techsupport@origene.com EU: info-de@origene.com

50% mucosa, 10% submucosa, 40% muscle



**Storage:** Store frozen tissue sections at -80°C.

Stability: All frozen tissue sections are stable for 1 year from date of purchase if stored at -80°C

without repeated freeze/thaws.

## **Product images:**



4x Image



20x Image