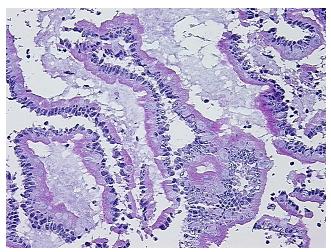

on):

Within normal limits

Normal: 100% Lesional: 0% 0% Tumor: 0%

Tumor Hypo/Acellular

Stroma:

0%

**Tumor Hypercellular** Stroma:

**Necrosis:** 0%

**Pathology Verification** notes from H&E review:

**CASE Diagnosis (from** medical center path

report):

Crohns disease

34 Age: Gender: Male

Race: White or Caucasian

OriGene Technologies, Inc. 9620 Medical Center Drive, Ste 200

CN: techsupport@origene.cn

Rockville, MD 20850, US Phone: +1-888-267-4436 https://www.origene.com techsupport@origene.com EU: info-de@origene.com

50% mucosa, 10% submucosa, 40% muscle



**Storage:** Store frozen tissue sections at -80°C.

Stability: All frozen tissue sections are stable for 1 year from date of purchase if stored at -80°C

without repeated freeze/thaws.

## **Product images:**



4x Image



20x Image