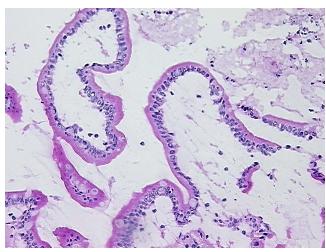

ithin normal limits

Normal: 100% Lesional: 0% 0% Tumor: 0%

Tumor Hypo/Acellular

Stroma:

0%

0%

**Tumor Hypercellular** Stroma:

**Necrosis:** 

**Pathology Verification** 

notes from H&E review:

50% mucosa, 10% submucosa, 40% muscle

**CASE Diagnosis (from** medical center path

report):

Crohns disease

34 Age:

Gender: Male

Race: White or Caucasian



OriGene Technologies, Inc. 9620 Medical Center Drive, Ste 200

CN: techsupport@origene.cn

Rockville, MD 20850, US Phone: +1-888-267-4436 https://www.origene.com techsupport@origene.com EU: info-de@origene.com



**Storage:** Store frozen tissue sections at -80°C.

Stability: All frozen tissue sections are stable for 1 year from date of purchase if stored at -80°C

without repeated freeze/thaws.

## **Product images:**



4x Image



20x Image