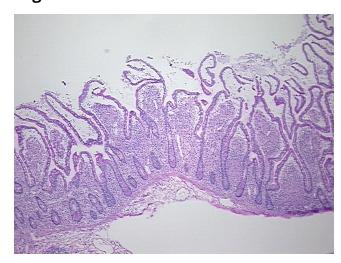

ication):

Within normal limits

Normal: 100% Lesional: 0% 0% Tumor: 0%

Tumor Hypo/Acellular

Stroma:

0%

0%

**Tumor Hypercellular** Stroma:

**Necrosis:** 

**Pathology Verification** 

notes from H&E review:

50% mucosa, 10% submucosa, 40% muscle

**CASE Diagnosis (from** medical center path

report):

Crohns disease

34 Age:

Gender: Male

Race: White or Caucasian



OriGene Technologies, Inc. 9620 Medical Center Drive, Ste 200

CN: techsupport@origene.cn

Rockville, MD 20850, US Phone: +1-888-267-4436 https://www.origene.com techsupport@origene.com EU: info-de@origene.com



**Storage:** Store frozen tissue sections at -80°C.

Stability: All frozen tissue sections are stable for 1 year from date of purchase if stored at -80°C

without repeated freeze/thaws.

## **Product images:**



4x Image



20x Image