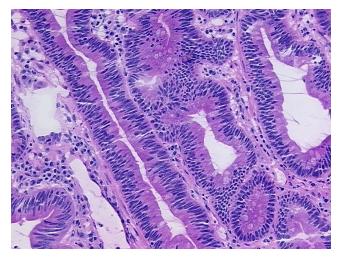

## **Product images:**

4x Image

20x Image

Site of Finding: Duodenum

Appearance: T

Sample Diagnosis (from

Pathology Verification):

Adenoma of duodenum

Normal: 35%

Lesional: 0%

Tumor: 65%