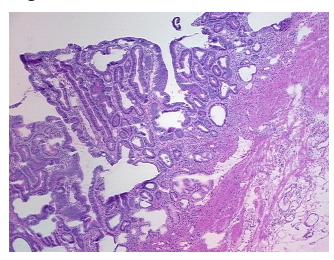

## **Product images:**

4x Image

20x Image

Site of Finding: Duodenum

Appearance: T

Sample Diagnosis (from

Pathology Verification):

Adenoma of duodenum

Normal: 35%

Lesional: 0%

Tumor: 65%