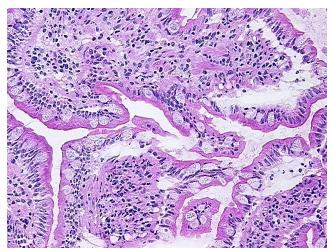

n):

Within normal limits

Normal: 100% Lesional: 0% Tumor: 0%

Tumor Hypo/Acellular

Stroma:

0%

**Tumor Hypercellular** 

Stroma:

0%

Necrosis: 09

Pathology Verification

notes from H&E review:

w:

CASE Diagnosis (from medical center path

report):

Crohns disease

Age: 54
Gender: Male

Race: White or Caucasian



**OriGene Technologies, Inc.** 9620 Medical Center Drive, Ste 200

CN: techsupport@origene.cn

Rockville, MD 20850, US Phone: +1-888-267-4436 https://www.origene.com techsupport@origene.com EU: info-de@origene.com

90% mucosa, 10% submucosa, 0% muscle



**Storage:** Store frozen tissue sections at -80°C.

Stability: All frozen tissue sections are stable for 1 year from date of purchase if stored at -80°C

without repeated freeze/thaws.

## **Product images:**



4x Image



20x Image