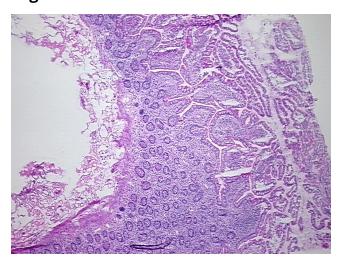

Verification):

Within normal limits

Normal: 100% Lesional: 0% Tumor: 0%

Tumor Hypo/Acellular

Stroma:

0%

**Tumor Hypercellular** 

Stroma:

0%

Necrosis: 09

Pathology Verification

notes from H&E review:

w:

CASE Diagnosis (from medical center path

report):

Crohns disease

Age: 54
Gender: Male

Race: White or Caucasian



**OriGene Technologies, Inc.** 9620 Medical Center Drive, Ste 200

CN: techsupport@origene.cn

Rockville, MD 20850, US Phone: +1-888-267-4436 https://www.origene.com techsupport@origene.com EU: info-de@origene.com

90% mucosa, 10% submucosa, 0% muscle



**Storage:** Store frozen tissue sections at -80°C.

Stability: All frozen tissue sections are stable for 1 year from date of purchase if stored at -80°C

without repeated freeze/thaws.

## **Product images:**



4x Image



20x Image