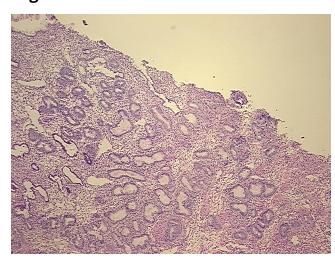

% Myometrium

CASE Diagnosis (from medical center path

report):

Adenocarcinoma of endometrium, endometrioid

**Age:** 66

**Gender:** Female

Race: Black or African American



**OriGene Technologies, Inc.** 9620 Medical Center Drive, Ste 200

CN: techsupport@origene.cn

Rockville, MD 20850, US Phone: +1-888-267-4436 https://www.origene.com techsupport@origene.com EU: info-de@origene.com



**Tumor Grade:** FIGO G2: Moderately differentiated

Minimum Stage

ΙB

Grouping:

T (Extent of Primary

Tumor):

T1b

N (Lymph node metastasis):

N0

metastasisj.

: MX

M (Distant metastasis): Storage:

Store frozen tissue sections at -80°C.

Stability:

All frozen tissue sections are stable for 1 year from date of purchase if stored at -80°C

without repeated freeze/thaws.

## **Product images:**



4x Image



20x Image