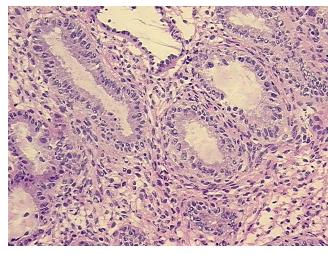

CASE Diagnosis (from medical center path

report):

Adenocarcinoma of endometrium, endometrioid

**Age:** 66

**Gender:** Female

Race: Black or African American



**OriGene Technologies, Inc.** 9620 Medical Center Drive, Ste 200

CN: techsupport@origene.cn

Rockville, MD 20850, US Phone: +1-888-267-4436 https://www.origene.com techsupport@origene.com EU: info-de@origene.com



**Tumor Grade:** FIGO G2: Moderately differentiated

Minimum Stage

ΙB

Grouping:

T (Extent of Primary

Tumor):

T1b

N (Lymph node metastasis):

N0

metastasisj.

: MX

M (Distant metastasis): Storage:

Store frozen tissue sections at -80°C.

Stability:

All frozen tissue sections are stable for 1 year from date of purchase if stored at -80°C

without repeated freeze/thaws.

## **Product images:**



4x Image



20x Image