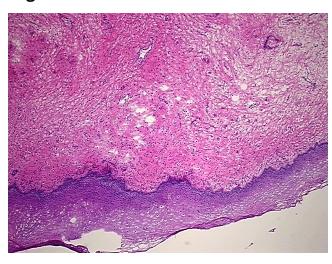

helium, 90% Fibromuscular stroma

CASE Diagnosis (from medical center path

report):

Leiomyoma of myometrium

**Age:** 46

**Gender:** Female

Race: Black or African American



**OriGene Technologies, Inc.** 9620 Medical Center Drive, Ste 200

CN: techsupport@origene.cn

Rockville, MD 20850, US Phone: +1-888-267-4436 https://www.origene.com techsupport@origene.com EU: info-de@origene.com



Tumor Grade: Not Reported

Minimum Stage

Not Reported

Grouping:

T (Extent of Primary

Tumor):

Not Reported

N (Lymph node

Not Reported

metastasis):

M (Distant metastasis): Not Reported

**Storage:** Store frozen tissue sections at -80°C.

Stability: All frozen tissue sections are stable for 1 year from date of purchase if stored at -80°C

without repeated freeze/thaws.

## **Product images:**



4x Image



20x Image