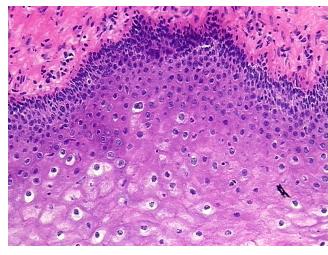

Fibromuscular stroma

CASE Diagnosis (from medical center path

report):

Leiomyoma of myometrium

**Age:** 46

**Gender:** Female

Race: Black or African American



**OriGene Technologies, Inc.** 9620 Medical Center Drive, Ste 200

CN: techsupport@origene.cn

Rockville, MD 20850, US Phone: +1-888-267-4436 https://www.origene.com techsupport@origene.com EU: info-de@origene.com



Tumor Grade: Not Reported

Minimum Stage

Not Reported

Grouping:

T (Extent of Primary

Tumor):

Not Reported

N (Lymph node

Not Reported

metastasis):

M (Distant metastasis): Not Reported

**Storage:** Store frozen tissue sections at -80°C.

Stability: All frozen tissue sections are stable for 1 year from date of purchase if stored at -80°C

without repeated freeze/thaws.

## **Product images:**



4x Image



20x Image