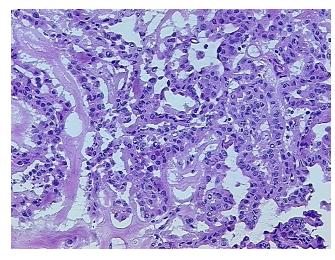

lar

Stroma:

**Tumor Hypercellular** Stroma:

0% **Necrosis:** 

**CASE Diagnosis (from** 

medical center path

report):

Carcinoma of thyroid, papillary

48 Age:

Gender: **Female** 

Race: White or Caucasian

**Tumor Grade:** Not Reported

OriGene Technologies, Inc. 9620 Medical Center Drive, Ste 200

CN: techsupport@origene.cn

Rockville, MD 20850, US Phone: +1-888-267-4436 https://www.origene.com techsupport@origene.com EU: info-de@origene.com



Minimum Stage Grouping:

T (Extent of Primary

Tumor):

N (Lymph node N0

metastasis):

M (Distant metastasis): MX

**Storage:** Store frozen tissue sections at -80°C.

T1

Stability: All frozen tissue sections are stable for 1 year from date of purchase if stored at -80°C

without repeated freeze/thaws.

## **Product images:**



4x Image



20x Image