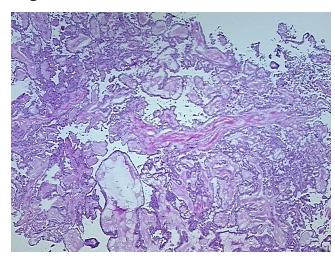

Hypo/Acellular

Stroma:

**Tumor Hypercellular** Stroma:

0% **Necrosis:** 

**CASE Diagnosis (from** 

medical center path

report):

Carcinoma of thyroid, papillary

48 Age:

Gender: **Female** 

Race: White or Caucasian

**Tumor Grade:** Not Reported

OriGene Technologies, Inc. 9620 Medical Center Drive, Ste 200

CN: techsupport@origene.cn

Rockville, MD 20850, US Phone: +1-888-267-4436 https://www.origene.com techsupport@origene.com EU: info-de@origene.com



Minimum Stage Grouping:

T (Extent of Primary

Tumor):

N (Lymph node N0

metastasis):

M (Distant metastasis): MX

**Storage:** Store frozen tissue sections at -80°C.

T1

Stability: All frozen tissue sections are stable for 1 year from date of purchase if stored at -80°C

without repeated freeze/thaws.

## **Product images:**



4x Image



20x Image