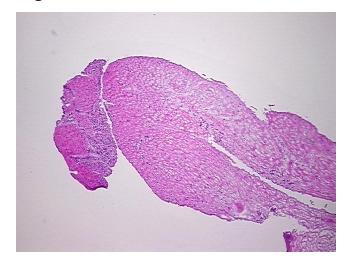

## **Product images:**

4x Image

20x Image

Stroma:

Necrosis: 0%

Pathology Verification notes from H&E review:

50% synovium (10% synovial lining, 90% stroma), 50% tendon

CASE Diagnosis (from medical center path

report):

Osteoarthritis

0%