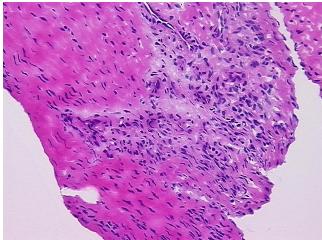

## **Product images:**

4x Image

20x Image

Stroma:

Necrosis: 0%

Pathology Verification notes from H&E review:

50% synovium (10% synovial lining, 90% stroma), 50% tendon

CASE Diagnosis (from medical center path

report):

Osteoarthritis

0%