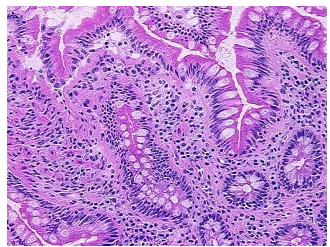

## **Product images:**

4x Image

20x Image

## **Product data:**

**Product Type:** Frozen Sections

Disease State: Normal
Diagnosis Category: Normal

Tissue: Small intestine

Frozen Sample ID: FR0002E5BD

Case ID: CI0000011236

Tissue of Origin: Ileum
Site of Finding: Ileum
Appearance: R

Sample Diagnosis (from

Pathology Verification):

Within normal limits

Normal: 100%
Lesional: 0%
Tumor: 0%
Tumor Hypo/Acellular 0%

Tumor Hypo/Acellular

Stroma:

Tumor Hypercellular

Stroma:

0%

Necrosis: 09

Pathology Verification notes from H&E review:

CASE Diagnosis (from

medical center path report):

Crohns disease

**Age:** 33

Gender: Male