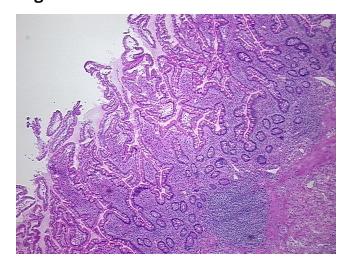

## **Product images:**

4x Image

20x Image

## **Product data:**

**Product Type:** Frozen Sections

Disease State: Normal
Diagnosis Category: Normal

Tissue: Small intestine

Frozen Sample ID: FR0002E5BD

Case ID: CI0000011236

Tissue of Origin: Ileum
Site of Finding: Ileum
Appearance: R

Sample Diagnosis (from

Pathology Verification):

Within normal limits

Normal: 100%
Lesional: 0%
Tumor: 0%
Tumor Hypo/Acellular 0%

Tumor Hypo/Acellular

Stroma:

Tumor Hypercellular

Stroma:

0%

Necrosis: 09

Pathology Verification notes from H&E review:

CASE Diagnosis (from

medical center path report):

Crohns disease

**Age:** 33

Gender: Male