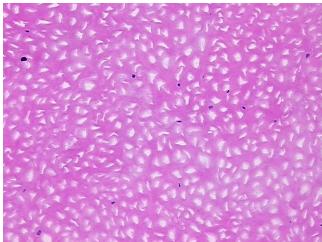

ion):

Within normal limits

Normal: 100% Lesional: 0% 0% Tumor:

Tumor Hypo/Acellular

Stroma:

**Tumor Hypercellular** 

Stroma:

0%

0%

0% **Necrosis:** 

**Pathology Verification** 

notes from H&E review:

100% tendon

**CASE Diagnosis (from** 

medical center path

report):

Osteoarthritis

71 Age:

Gender: **Female** 

Race: Black or African American



OriGene Technologies, Inc. 9620 Medical Center Drive, Ste 200

CN: techsupport@origene.cn

Rockville, MD 20850, US Phone: +1-888-267-4436 https://www.origene.com techsupport@origene.com EU: info-de@origene.com



**Storage:** Store frozen tissue sections at -80°C.

Stability: All frozen tissue sections are stable for 1 year from date of purchase if stored at -80°C

without repeated freeze/thaws.

## **Product images:**



4x Image



20x Image