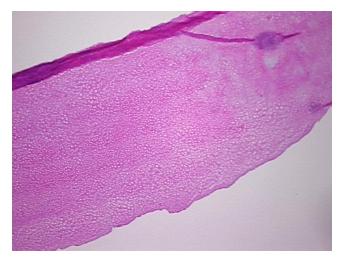

gy Verification):

Within normal limits

Normal: 100% Lesional: 0% 0% Tumor:

Tumor Hypo/Acellular

Stroma:

**Tumor Hypercellular** 

Stroma:

0%

0%

0% **Necrosis:** 

**Pathology Verification** 

notes from H&E review:

100% tendon

**CASE Diagnosis (from** 

medical center path

report):

Osteoarthritis

71 Age:

Gender: **Female** 

Race: Black or African American



OriGene Technologies, Inc. 9620 Medical Center Drive, Ste 200

CN: techsupport@origene.cn

Rockville, MD 20850, US Phone: +1-888-267-4436 https://www.origene.com techsupport@origene.com EU: info-de@origene.com



**Storage:** Store frozen tissue sections at -80°C.

Stability: All frozen tissue sections are stable for 1 year from date of purchase if stored at -80°C

without repeated freeze/thaws.

## **Product images:**



4x Image



20x Image