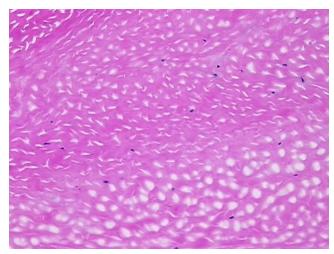

Appearance:

Sample Diagnosis (from Pathology Verification):

Within normal limits

Normal: 100% Lesional: 0% Tumor: 0%

Tumor Hypo/Acellular

Stroma:

Tumor Hypercellular 0%

Stroma:

Necrosis: 0%

Pathology Verification 100% tendon

notes from H&E review:

CASE Diagnosis (from medical center path

report):

Osteoarthritis

0%

**Age:** 71

## **Product images:**

4x Image

20x Image