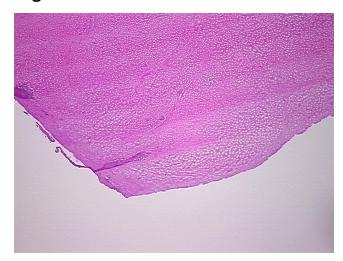

Appearance:

Sample Diagnosis (from Pathology Verification):

Within normal limits

Normal: 100% Lesional: 0% Tumor: 0%

Tumor Hypo/Acellular

Stroma:

Tumor Hypercellular 0%

Stroma:

Necrosis: 0%

Pathology Verification 100% tendon

notes from H&E review:

CASE Diagnosis (from medical center path

report):

Osteoarthritis

0%

**Age:** 71

## **Product images:**

4x Image

20x Image