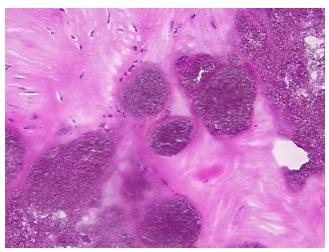

## **Product images:**

4x Image

20x Image

100% fibrocartilage with calcium pyrophophate (pseudogout) deposition

**Storage:** Store frozen tissue sections at -80°C.

Stability: All frozen tissue sections are stable for 1 year from date of purchase if stored at -80°C