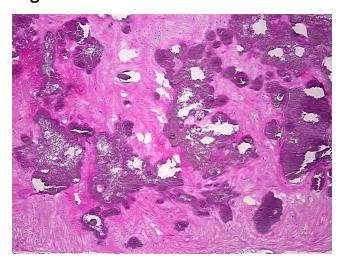

## **Product images:**

4x Image

20x Image

100% fibrocartilage with calcium pyrophophate (pseudogout) deposition

**Storage:** Store frozen tissue sections at -80°C.

Stability: All frozen tissue sections are stable for 1 year from date of purchase if stored at -80°C