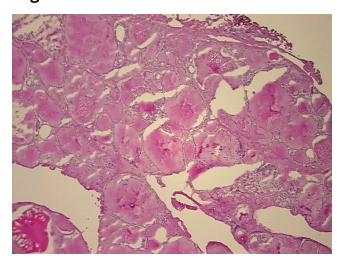

iew:

**CASE Diagnosis (from** 

medical center path

report):

Carcinoma of thyroid, papillary, follicular variant

Non Tumor Structures: 80% Thyroid follicles, 20% Fibrous stroma

32 Age:

Gender: **Female** Race: Asian



OriGene Technologies, Inc. 9620 Medical Center Drive, Ste 200

CN: techsupport@origene.cn

Rockville, MD 20850, US Phone: +1-888-267-4436 https://www.origene.com techsupport@origene.com EU: info-de@origene.com



Tumor Grade: Not Reported

Minimum Stage

Grouping:

T (Extent of Primary T2

Tumor):

umor):

N (Lymph node metastasis):

M (Distant metastasis): MX

Storage: Store frozen tissue sections at -80°C.

NX

Stability: All frozen tissue sections are stable for 1 year from date of purchase if stored at -80°C

without repeated freeze/thaws.

## **Product images:**



4x Image



20x Image