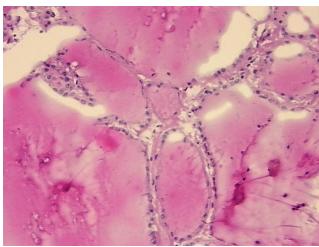

Diagnosis (from** 

medical center path

report):

Carcinoma of thyroid, papillary, follicular variant

Non Tumor Structures: 80% Thyroid follicles, 20% Fibrous stroma

32 Age:

Gender: **Female** Race: Asian



OriGene Technologies, Inc. 9620 Medical Center Drive, Ste 200

CN: techsupport@origene.cn

Rockville, MD 20850, US Phone: +1-888-267-4436 https://www.origene.com techsupport@origene.com EU: info-de@origene.com



Tumor Grade: Not Reported

Minimum Stage

Grouping:

T (Extent of Primary T2

Tumor):

umor):

N (Lymph node metastasis):

M (Distant metastasis): MX

Storage: Store frozen tissue sections at -80°C.

NX

Stability: All frozen tissue sections are stable for 1 year from date of purchase if stored at -80°C

without repeated freeze/thaws.

## **Product images:**



4x Image



20x Image