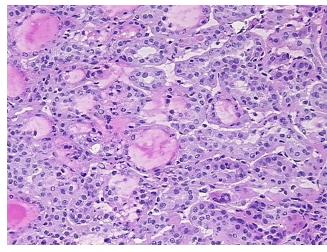

## **Product images:**

4x Image

20x Image

Site of Finding: Thyroid gland

Appearance: T

Sample Diagnosis (from Pathology Verification):

Carcinoma of thyroid, papillary, follicular variant

Normal: 10%

Lesional: 0%

Tumor: 75%

Tumor Hypo/Acellular

report):

Carcinoma of thyroid, papillary, follicular variant

**Age:** 32

**Gender:** Female **Race:** Asian

Tumor Grade: Not Reported

**OriGene Technologies, Inc.** 9620 Medical Center Drive, Ste 200

CN: techsupport@origene.cn