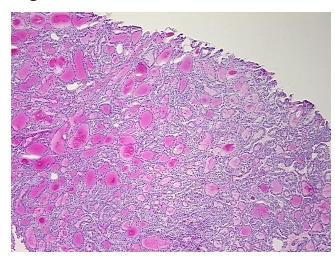

## **Product images:**

4x Image

20x Image

Site of Finding: Thyroid gland

Appearance: T

Sample Diagnosis (from Pathology Verification):

Carcinoma of thyroid, papillary, follicular variant

Normal: 10%

Lesional: 0%

Tumor: 75%

Tumor Hypo/Acellular

report):

Carcinoma of thyroid, papillary, follicular variant

**Age:** 32

**Gender:** Female **Race:** Asian

Tumor Grade: Not Reported

**OriGene Technologies, Inc.** 9620 Medical Center Drive, Ste 200

CN: techsupport@origene.cn