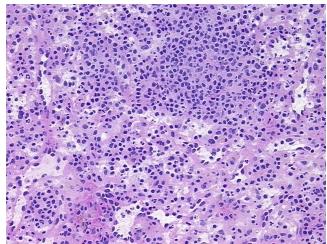

opic

Normal: 100% Lesional: 0% 0% Tumor:

Tumor Hypo/Acellular

Stroma:

0%

0%

**Tumor Hypercellular** Stroma:

**Necrosis:** 

**Pathology Verification** notes from H&E review:

**CASE Diagnosis (from** medical center path

report):

Normal tissue, ectopic

Non Tumor Structures: 75% Red pulp, 25% White pulp

43 Age: Gender: Male

Race: White or Caucasian



OriGene Technologies, Inc. 9620 Medical Center Drive, Ste 200

CN: techsupport@origene.cn

Rockville, MD 20850, US Phone: +1-888-267-4436 https://www.origene.com techsupport@origene.com EU: info-de@origene.com



**Storage:** Store frozen tissue sections at -80°C.

Stability: All frozen tissue sections are stable for 1 year from date of purchase if stored at -80°C

without repeated freeze/thaws.

## **Product images:**



4x Image



20x Image