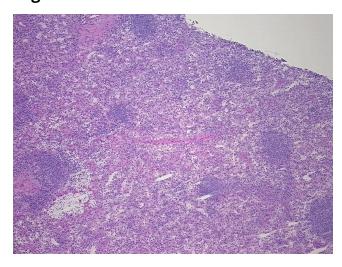

tissue, ectopic

Normal: 100% Lesional: 0% 0% Tumor:

Tumor Hypo/Acellular

Stroma:

0%

0%

**Tumor Hypercellular** Stroma:

**Necrosis:** 

**Pathology Verification** notes from H&E review:

**CASE Diagnosis (from** medical center path

report):

Normal tissue, ectopic

Non Tumor Structures: 75% Red pulp, 25% White pulp

43 Age: Gender: Male

Race: White or Caucasian



OriGene Technologies, Inc. 9620 Medical Center Drive, Ste 200

CN: techsupport@origene.cn

Rockville, MD 20850, US Phone: +1-888-267-4436 https://www.origene.com techsupport@origene.com EU: info-de@origene.com



**Storage:** Store frozen tissue sections at -80°C.

Stability: All frozen tissue sections are stable for 1 year from date of purchase if stored at -80°C

without repeated freeze/thaws.

## **Product images:**



4x Image



20x Image