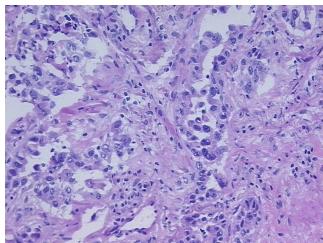

nal: 0%

65% Tumor:

Tumor Hypo/Acellular

Stroma:

**Tumor Hypercellular** 35%

Stroma:

0% **Necrosis:** 

**CASE Diagnosis (from** 

medical center path

report):

69 Age:

Gender: Male

Race: White or Caucasian

**Tumor Grade:** AJCC G3: Poorly differentiated



9620 Medical Center Drive, Ste 200 Rockville, MD 20850, US Phone: +1-888-267-4436 https://www.origene.com techsupport@origene.com EU: info-de@origene.com CN: techsupport@origene.cn





Minimum Stage Grouping:

IΑ

T1

T (Extent of Primary

Tumor):

N (Lymph node N0

metastasis):

M (Distant metastasis): MX

**Storage:** Store frozen tissue sections at -80°C.

Stability: All frozen tissue sections are stable for 1 year from date of purchase if stored at -80°C

without repeated freeze/thaws.

## **Product images:**



4x Image



20x Image