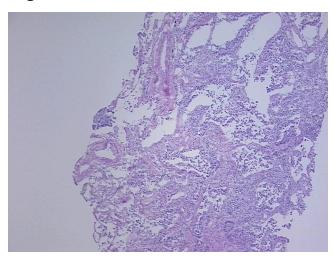

l: 0%

Lesional: 0%

65% Tumor:

Tumor Hypo/Acellular

Stroma:

**Tumor Hypercellular** 35%

Stroma:

0% **Necrosis:** 

**CASE Diagnosis (from** 

medical center path

report):

69 Age:

Gender: Male

Race: White or Caucasian

**Tumor Grade:** AJCC G3: Poorly differentiated



9620 Medical Center Drive, Ste 200 Rockville, MD 20850, US Phone: +1-888-267-4436 https://www.origene.com techsupport@origene.com EU: info-de@origene.com CN: techsupport@origene.cn





Minimum Stage Grouping:

IΑ

T1

T (Extent of Primary

Tumor):

N (Lymph node N0

metastasis):

M (Distant metastasis): MX

**Storage:** Store frozen tissue sections at -80°C.

Stability: All frozen tissue sections are stable for 1 year from date of purchase if stored at -80°C

without repeated freeze/thaws.

## **Product images:**



4x Image



20x Image