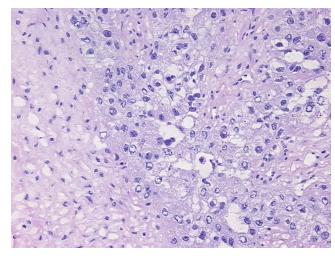

% Ovarian stroma, 20% fallopian tube

CASE Diagnosis (from medical center path

report):

Adenocarcinoma of ovary, clear cell

Age: 44

**Gender:** Female

Race: White or Caucasian



**OriGene Technologies, Inc.** 9620 Medical Center Drive, Ste 200

CN: techsupport@origene.cn

Rockville, MD 20850, US Phone: +1-888-267-4436 https://www.origene.com techsupport@origene.com EU: info-de@origene.com



**Tumor Grade:** FIGO G3: Poorly differentiated

IΑ

Minimum Stage

**Grouping:** 

T (Extent of Primary T1a

Tumor):

N (Lymph node

N0

metastasis):

M (Distant metastasis): MX

Storage: Store frozen tissue sections at -80°C.

Stability: All frozen tissue sections are stable for 1 year from date of purchase if stored at -80°C

without repeated freeze/thaws.

## **Product images:**



4x Image



20x Image