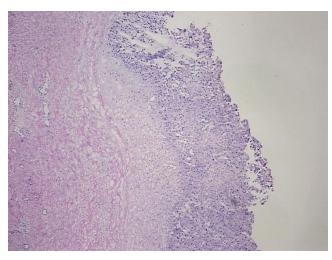

ructures: 80% Ovarian stroma, 20% fallopian tube

CASE Diagnosis (from medical center path

report):

Adenocarcinoma of ovary, clear cell

Age: 44

**Gender:** Female

Race: White or Caucasian



**OriGene Technologies, Inc.** 9620 Medical Center Drive, Ste 200

CN: techsupport@origene.cn

Rockville, MD 20850, US Phone: +1-888-267-4436 https://www.origene.com techsupport@origene.com EU: info-de@origene.com



**Tumor Grade:** FIGO G3: Poorly differentiated

IΑ

Minimum Stage

**Grouping:** 

T (Extent of Primary T1a

Tumor):

N (Lymph node

N0

metastasis):

M (Distant metastasis): MX

Storage: Store frozen tissue sections at -80°C.

Stability: All frozen tissue sections are stable for 1 year from date of purchase if stored at -80°C

without repeated freeze/thaws.

## **Product images:**



4x Image



20x Image