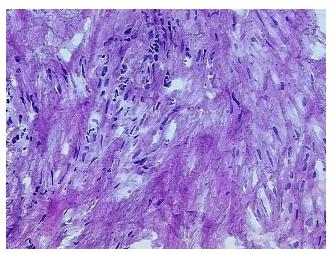

## **Product images:**

4x Image

20x Image

Appearance:

Sample Diagnosis (from Pathology Verification):

Atherosclerotic plaque

0% Normal: Lesional: 100% 0% Tumor: 0%

Tumor Hypo/Acellular Stroma:

0%

**Tumor Hypercellular** Stroma:

**Necrosis:** 

**Pathology Verification** notes from H&E review: Inflammation: Mild Lymphoid infiltrate; Non Tumor Structures: 100% Adventitia

**CASE Diagnosis (from** medical center path

report):

Atherosclerotic plaque