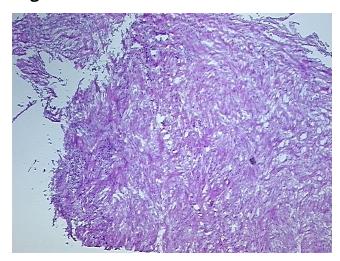

## **Product images:**

4x Image

20x Image

Appearance:

Sample Diagnosis (from Pathology Verification):

Atherosclerotic plaque

0% Normal: Lesional: 100% 0% Tumor: 0%

Tumor Hypo/Acellular Stroma:

0%

**Tumor Hypercellular** Stroma:

**Necrosis:** 

**Pathology Verification** notes from H&E review: Inflammation: Mild Lymphoid infiltrate; Non Tumor Structures: 100% Adventitia

**CASE Diagnosis (from** medical center path

report):

Atherosclerotic plaque