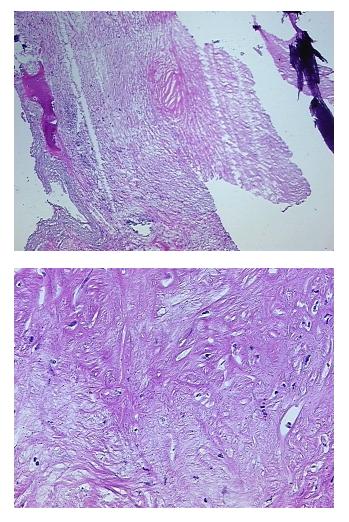

| nozen sample ib.                                        |                                                  |
|---------------------------------------------------------|--------------------------------------------------|
| Case ID:                                                | CI0000010869                                     |
| Tissue of Origin:                                       | Artery: carotid                                  |
| Site of Finding:                                        | Artery: carotid                                  |
| Appearance:                                             | L                                                |
| Sample Diagnosis (from<br>Pathology Verification):      | Atherosclerotic plaque                           |
| Normal:                                                 | 0%                                               |
| Lesional:                                               | 100%                                             |
| Tumor:                                                  | 0%                                               |
| Tumor Hypo/Acellular<br>Stroma:                         | 0%                                               |
| Tumor Hypercellular<br>Stroma:                          | 0%                                               |
| Necrosis:                                               | 0%                                               |
| Pathology Verification<br>notes from H&E review:        | Calcified fibrous plaque with osseous metaplasia |
| CASE Diagnosis (from<br>medical center path<br>report): | Atherosclerotic plaque                           |
| Age:                                                    | 74                                               |
| Gender:                                                 | Female                                           |
| Race:                                                   | White or Caucasian                               |

## **Product images:**

4x Image

20x Image

This product is to be used for laboratory only. Not for diagnostic or therapeutic use. ©2022 OriGene Technologies, Inc., 9620 Medical Center Drive, Ste 200, Rockville, MD 20850, US