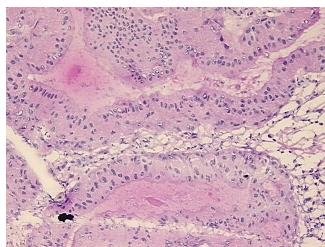

## **Product images:**

4x Image

20x Image

Appearance:

Sample Diagnosis (from

Pathology Verification):

Tumor of parotid gland, Warthins

0% Normal: Lesional: 0%

90% Tumor:

Tumor Hypo/Acellular

Stroma:

report):

Tumor of parotid gland, Warthins

69 Age:

Gender: **Female** 

Race: White or Caucasian

**Tumor Grade:** Not Reported

OriGene Technologies, Inc. 9620 Medical Center Drive, Ste 200

CN: techsupport@origene.cn