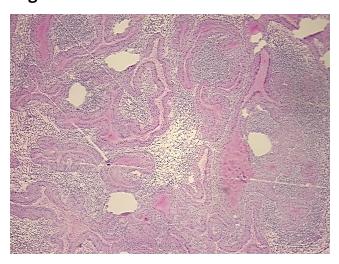

## **Product images:**

4x Image

20x Image

Appearance:

Sample Diagnosis (from

Pathology Verification):

Tumor of parotid gland, Warthins

0% Normal: Lesional: 0%

90% Tumor:

Tumor Hypo/Acellular

Stroma:

report):

Tumor of parotid gland, Warthins

69 Age:

Gender: **Female** 

Race: White or Caucasian

**Tumor Grade:** Not Reported

OriGene Technologies, Inc. 9620 Medical Center Drive, Ste 200

CN: techsupport@origene.cn