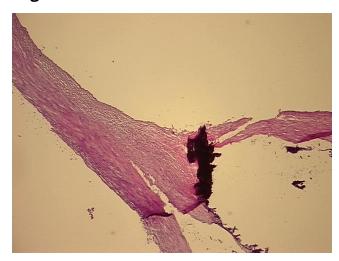

## **Product images:**

4x Image

20x Image

Site of Finding: Artery: carotid

Appearance: L

Sample Diagnosis (from Pathology Verification):

Atherosclerotic plaque

Normal: 0%
Lesional: 100%
Tumor: 0%
Tumor Hypo/Acellular 0%

Stroma:

Tumor Hypercellular

Stroma: