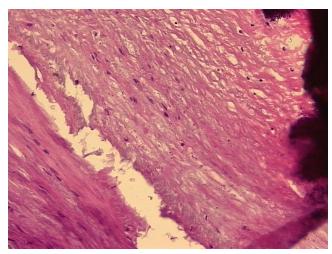

## **Product images:**

4x Image

20x Image

Site of Finding: Artery: carotid

Appearance: L

Sample Diagnosis (from Pathology Verification):

Atherosclerotic plaque

Normal: 0%
Lesional: 100%
Tumor: 0%
Tumor Hypo/Acellular 0%

Stroma:

Tumor Hypercellular

Stroma: