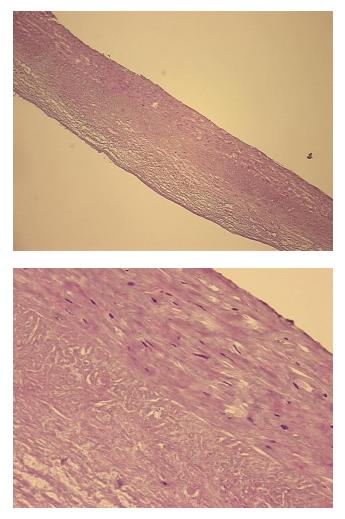

| Disease State:                                          | Other Disease                                                |
|---------------------------------------------------------|--------------------------------------------------------------|
| Diagnosis Category:                                     | Atherosclerosis                                              |
| Tissue:                                                 | Artery                                                       |
| Frozen Sample ID:                                       | FR000308F5                                                   |
| Case ID:                                                | CI0000010857                                                 |
| Tissue of Origin:                                       | Artery: carotid                                              |
| Site of Finding:                                        | Artery: carotid                                              |
| Appearance:                                             | L                                                            |
| Sample Diagnosis (from<br>Pathology Verification):      | Atherosclerotic plaque                                       |
| Normal:                                                 | 0%                                                           |
| Lesional:                                               | 100%                                                         |
| Tumor:                                                  | 0%                                                           |
| Tumor Hypo/Acellular<br>Stroma:                         | 0%                                                           |
| Tumor Hypercellular<br>Stroma:                          | 0%                                                           |
| Necrosis:                                               | 0%                                                           |
| Pathology Verification<br>notes from H&E review:        | Non Tumor Structures: 30% Vessel, 70% Atherosclerotic debris |
| CASE Diagnosis (from<br>medical center path<br>report): | Atherosclerotic plaque                                       |
| Age:                                                    | 71                                                           |
| Gender:                                                 | Male                                                         |
| Race:                                                   | White or Caucasian                                           |

## **Product images:**

4x Image

20x Image

This product is to be used for laboratory only. Not for diagnostic or therapeutic use. ©2022 OriGene Technologies, Inc., <u>9620 Medical Center Drive, Ste 200, Rockville, MD 20850, US</u>