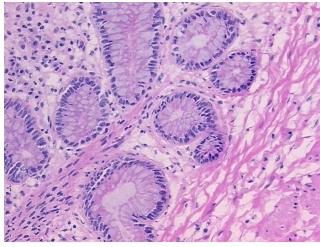

* notes from H&E review:

**CASE Diagnosis (from** medical center path

report):

Adenocarcinoma of colon

35% mucosa, 20% submucosa, 45% muscle

56 Age: Gender: Male

Race: White or Caucasian



OriGene Technologies, Inc. 9620 Medical Center Drive, Ste 200

CN: techsupport@origene.cn

Rockville, MD 20850, US Phone: +1-888-267-4436 https://www.origene.com techsupport@origene.com EU: info-de@origene.com



Tumor Grade: AJCC G1: Well differentiated

Minimum Stage

**Grouping:** 

T (Extent of Primary

Tumor):

Storage:

T1

N (Lymph node metastasis):

N0

MX

M (Distant metastasis):

Store frozen tissue sections at -80°C.

Stability:

All frozen tissue sections are stable for 1 year from date of purchase if stored at -80°C

without repeated freeze/thaws.

## **Product images:**



4x Image



20x Image