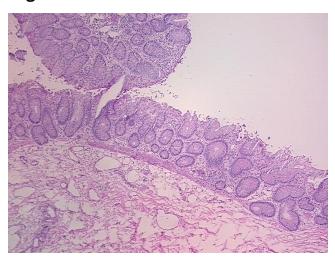

erification** notes from H&E review:

**CASE Diagnosis (from** medical center path

report):

Adenocarcinoma of colon

35% mucosa, 20% submucosa, 45% muscle

56 Age: Gender: Male

Race: White or Caucasian



OriGene Technologies, Inc. 9620 Medical Center Drive, Ste 200

CN: techsupport@origene.cn

Rockville, MD 20850, US Phone: +1-888-267-4436 https://www.origene.com techsupport@origene.com EU: info-de@origene.com



Tumor Grade: AJCC G1: Well differentiated

Minimum Stage

**Grouping:** 

T (Extent of Primary

Tumor):

Storage:

T1

N (Lymph node metastasis):

N0

MX

M (Distant metastasis):

Store frozen tissue sections at -80°C.

Stability:

All frozen tissue sections are stable for 1 year from date of purchase if stored at -80°C

without repeated freeze/thaws.

## **Product images:**



4x Image



20x Image